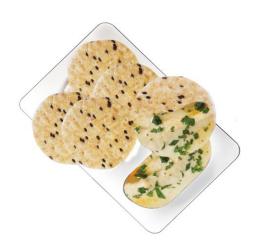

## Features:

Single serve, creamy Hummus dip with Sesame Rice Crackers.

Combines traditional lemmon & garlic hummus enhanced with capsicum and spinach leaf, served with six quality sesame rice crackers.

## **Contains:**

**Rice Crackers 12g**: Wholegrain brown rice, White rice, Sesame seeds, Sunflower oil (antioxidant 319), Corn maltodextrin, Salt, Chicory fibre.

**Hummus 23g:** Chickpeas, Water, Sunflower Oil, Tahini (Sesame Seeds), Lemon Juice, Garlic, Capsicum, Spinach leaf, Salt, Pepper.