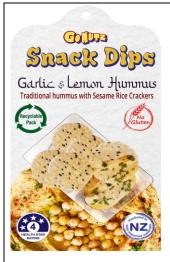

## Hummus (lemon & light garlic)

## Features:

Single serve, creamy Hummus dip with Sesame Rice Crackers.

Combines traditional lemmon & garlic hummus enhanced with capsicum and spinach leaf, served with six quality sesame rice crackers.

No artificial colours, flavours or preservatives.

Vegan & vegetarian suitable

| Fill | weight: |
|------|---------|
| 3    | 5g net  |

**Display** Shelf tray or hang sell

Cartons:

12x 72x